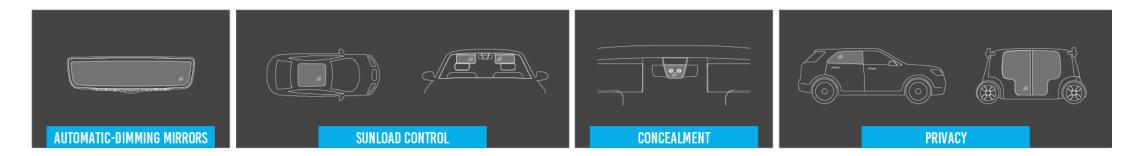

#### AUTOMATIC-DIMMING MIRRORS

- Auto-dimming mirrors are active safety features that eliminate dangerous rearview mirror glare
- Electro-optical components darken the mirrors to the precise level necessary:
  - Sophisticated light sensors
  - Proprietary gels
  - Microprocessor-based algorithms

# SUNLOAD CONTROL

- Electrochromic glass and film-based solutions
- Manual or automatic switching modes
- Industry-leading dynamic range:
  - > 55% to < 1% visible light transmission</p>
  - Full gray scale control throughout range
- Extremely low haze
- Neutral gray color
- Blocks up to 88% of total solar energy in dark state

#### CONCEALMENT

- Sensor Shrouds
  - Small, dimmable panels that conceal cameras and sensors for enhanced aesthetics
- Pillar displays
  - Vehicle pillar-integrated display behind dimmable glass
  - Conceals cameras and displays

### PRIVACY CONTROL

- For the autonomous age, Gentex is working to provide largearea dimmable panels for privacy control
- Demonstrated on the Rinspeed microSNAP, a "last-mile" autonomous concept vehicle for commuting or localized delivery