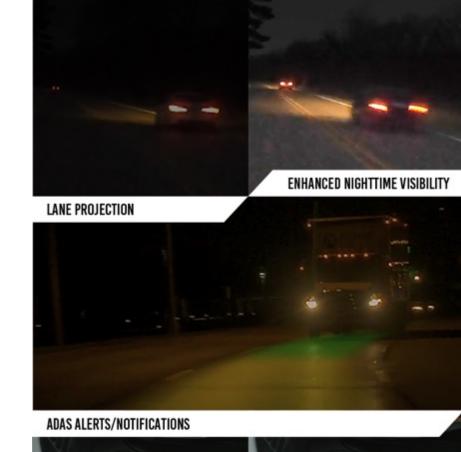

### FDM ENHANCEMENTS

- Active Illumination
  - Infrared emitters illuminate rearward scene to improve nighttime vision
- Lane Projection
  - Rearward scene overlaid with dynamic, digitally generated lane lines to improve lane awareness/lane keeping

Possible

customization

- Information Delivery
  - Display alerts and notifications related to the driving task

Increase

safety

#### 2022 GENTEX CORPORATE OVERVIEW © GENTEX CORPORATION 2022

+BENEFITS

Ease the

driving task