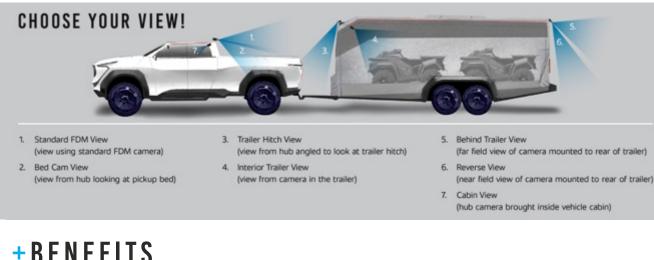

### **MULTI-VIEW TRAILER CAM**

The system relays the video signal from multiple cameras via a trailer-mounted WiFi hub to a WiFi enabled Full Display Mirror

Enhanced vision

System J scalability