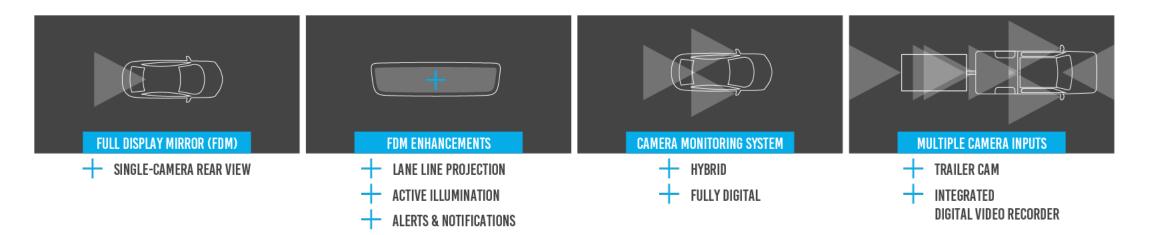

#### **The Industry Benchmark!**

- Shipping for over 60 vehicle models on 16 different brands
- From luxury to mass market; from cars to trucks to SUVs