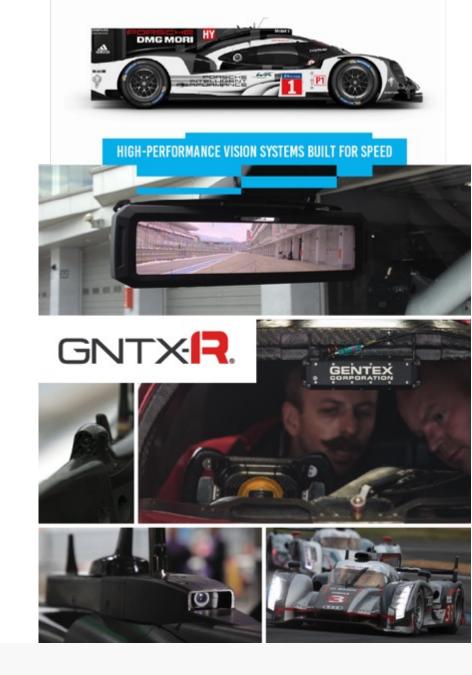

## DIGITAL VISION FOR RACE TEAMS

- Gentex provides custom racing FDMs for OEM-sponsored race teams
- Over the years, Gentex has provided digital rear vision systems for:
  - Audi
  - Nissan
  - Toyota Gazoo Racing
  - Toyota Motorsports GmbH
  - Porsche Motorsports
  - Cadillac Wayne Taylor Racing
  - Mercedes Safety Cars
  - CUPRA e-Racer
  - Peugeot

FDM-equipped cars have won the 24 Hours of Lemans, Rolex 24 at Daytona, the 12 hours of Sebring, and other top races