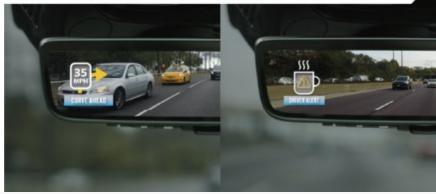

### FDM ENHANCEMENTS

- Active Illumination
  - Infrared emitters illuminate rearward scene to improve nighttime vision
- Lane Projection
  - Rearward scene overlaid with dynamic, digitally generated lane lines to improve lane awareness/lane keeping

Possible

customization

- Information Delivery
  - Display alerts and notifications related to the driving task

Increase

safety

#### 2022 GENTEX CORPORATE OVERVIEW © GENTEX CORPORATION 2022

+BENEFITS

Ease the

driving task