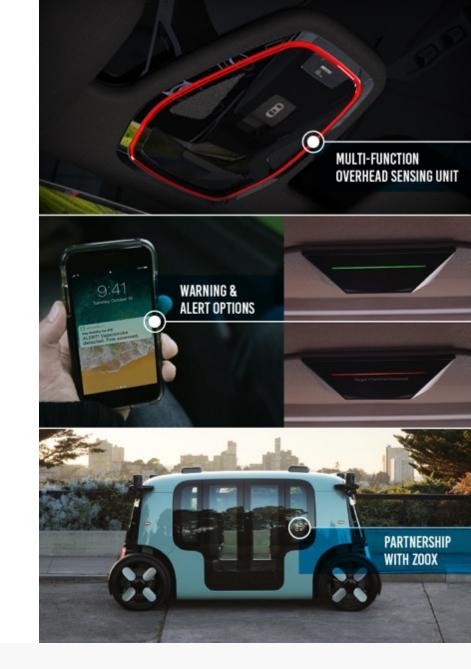

#### SENSING

Gentex is shaping the future with it's innovative **sensing technologies** for today's vehicles though the **autonomous age** keeping passengers safe and vehicles up and running.

Product portfolio:

# **BIOMETRIC AUTHENTICATION**

- In-vehicle biometrics system that authenticates the driver
- Cases for authentication:
  - Preset parameters/user modes
  - Driver and vehicle personalization
  - Secure authorization for in-vehicle transactions
- Iris scan
  - Most secure forms of biometric identification, with a false acceptance rate as low as one in 10 million

### DRIVER MONITORING

- Mirror-integrated cameras and emitters monitor the driver to:
  - Detect drowsiness
  - Identify distractions
  - Detect sudden sickness
  - Manage transition from automated to manual control in autonomous vehicles level 3