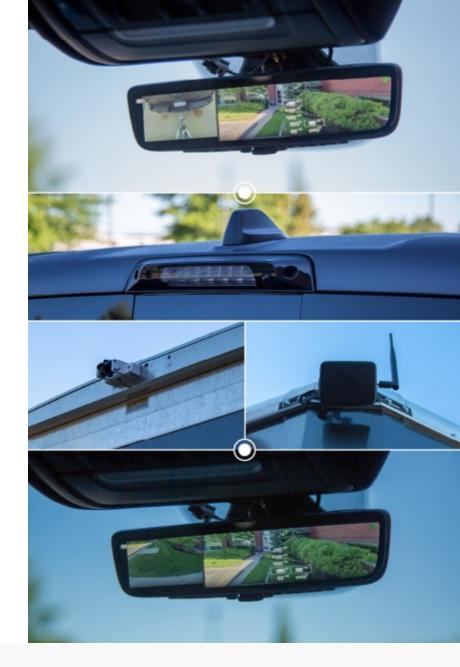

# CAMERA MONITORING SYSTEM

- Three cameras provide digital rear and side vision
- Hybrid:
  - Side-view cameras integrated into downsized exterior mirrors with video streamed to inside mirror
- Fully digital:
  - Exterior mirrors replaced with side-view camera pods and curved interior OLED displays

#### **MULTIPLE CAMERA INPUTS**