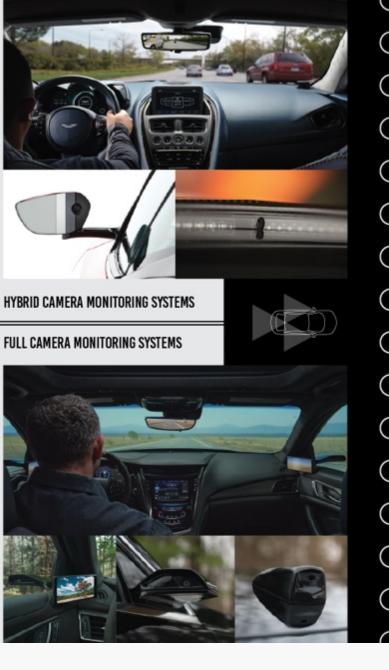

# CAMERA MONITORING SYSTEM

- Three cameras provide digital rear and side vision
- Hybrid:
  - Side-view cameras integrated into downsized exterior mirrors with video streamed to inside mirror
- Fully digital:
  - Exterior mirrors replaced with side-view camera pods and curved interior OLED displays

#### + BENEFITS