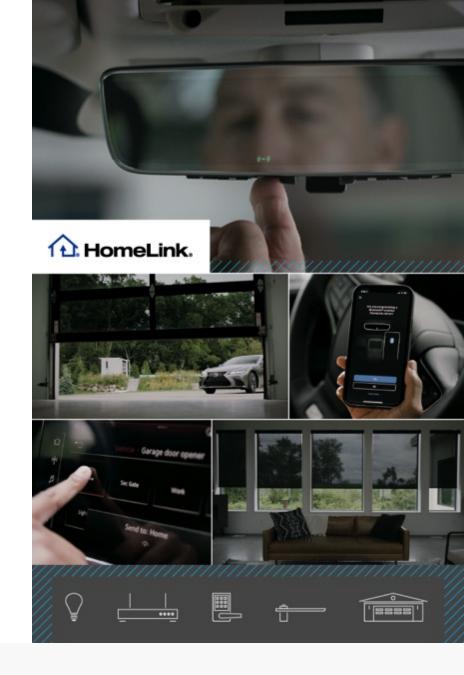

#### HOMELINK®

- With HomeLink, users can control
  - garage doors
  - gates
  - lights and more
- Vehicle-integrated programmable buttons operate virtually any type of home automation device
- HomeLink Connect adds additional Wi-Fi-enabled device control via the HomeLink Connect App, allowing users to operate a variety of technologies from their phone.

Secure

connection

#### +BENEFITS 1 Vehicle integrated 2 Great compatibility 3