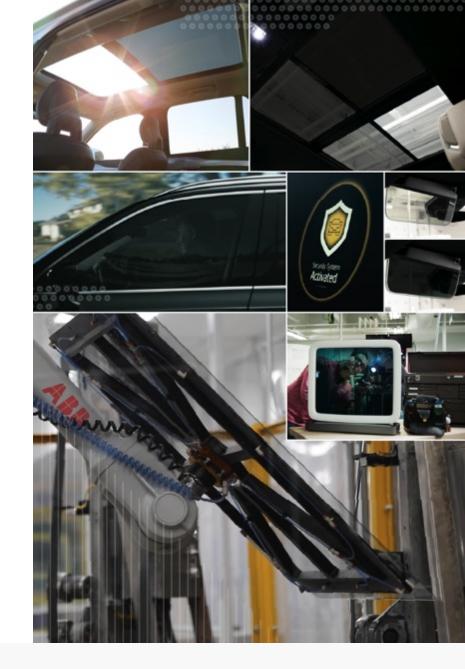

# SUNLOAD CONTROL

- Electrochromic glass and film-based solutions
- Manual or automatic switching modes
- Industry-leading dynamic range:
  - > 55% to < 1% visible light transmission</p>
  - Full gray scale control throughout range
- Extremely low haze
- Neutral gray color
- Blocks up to 88% of total solar energy in dark state

#### + BENEFITS

Enhanced vehicle aesthetics

PECIFICATIONS

S

#### CONCEALMENT

- Sensor Shrouds
  - Small, dimmable panels that conceal cameras and sensors for enhanced aesthetics
- Pillar displays
  - Vehicle pillar-integrated display behind dimmable glass
  - Conceals cameras and displays

#### +BENEFITS

Customer surprise and delight

J