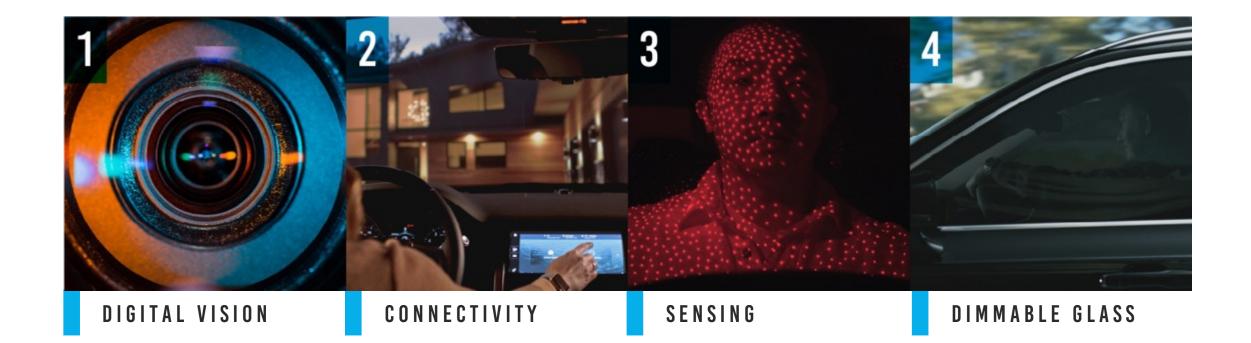

### FULL DISPLAY MIRROR® (FDM®)

- Intelligent rear-vision system
- Custom camera streams live video to unique mirrorintegrated LCD display

### FDM ENHANCEMENTS

- Active Illumination
  - Infrared emitters illuminate rearward scene to improve nighttime vision
- Lane Projection
  - Rearward scene overlaid with dynamic, digitally generated lane lines to improve lane awareness/lane keeping

# CAMERA MONITORING SYSTEM

- Three cameras provide digital rear and side vision
- Hybrid:
  - Side-view cameras integrated into downsized exterior mirrors with video streamed to inside mirror
- Fully digital:
  - Exterior mirrors replaced with side-view camera pods and curved interior OLED displays

#### **MULTIPLE CAMERA INPUTS**

### DIGITAL VIDEO RECORDER

- Mirror-integrated digital video recorder (DVR)
- Capable of recording from front, rear and interior cameras
- Scalable product line with core recording functionality and a host of value-added options

### **MULTI-VIEW TRAILER CAM**

The system relays the video signal from multiple cameras via a trailer-mounted WiFi hub to a WiFi enabled Full Display Mirror

Enhanced vision

System J scalability