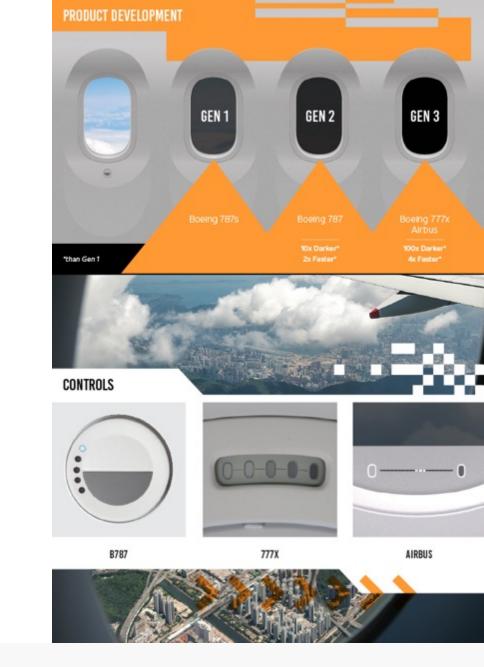

### AIRCRAFT WINDOWS & CONTROLS

- Electronically dimmable windows (EDWs) are an electrochromic-based sunlight and heat control solution
- Gentex designs and manufactures all electronics (controller, switch) to ensure robust performance and flawless integration

# SUNLOAD CONTROL

- Electrochromic glass and film-based solutions
- Manual or automatic switching modes
- Industry-leading dynamic range:
  - > 55% to < 1% visible light transmission</p>
  - Full gray scale control throughout range
- Extremely low haze
- Neutral gray color
- Blocks up to 88% of total solar energy in dark state