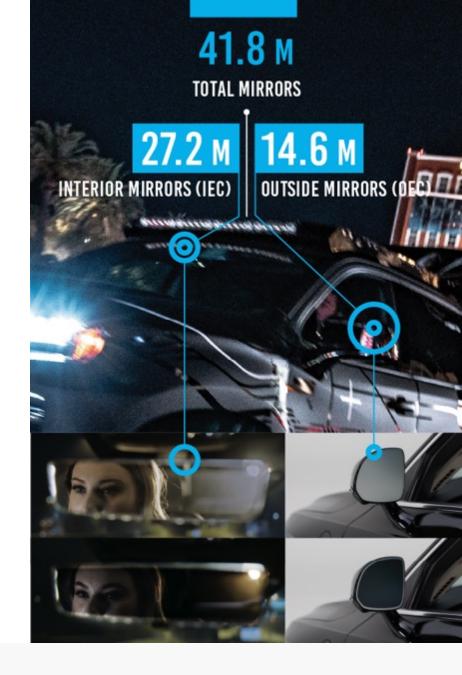

### FAST FACTS

- Established: 1974
- Ownership: GNTX NASDAQ Global Select Market

**4,998** Full-time Employees

41.8M

Auto-Dimming Mirror Units

650+

Nameplates our Content Appears On

| A | A | A | A | A | A | A | A | A | A | A |
|---|---|---|---|---|---|---|---|---|---|---|
| A | A | A | A | A | A | A | A | A | A | A |
| A | A | A | A | A | A | A | A | A | A | A |
| A | A | A | A | A | A | A | A | A | A | A |
| A | A | A | A | A | A | A | A | A | A | A |
| A | A | A | A | A | A | A | A | A | A |   |

#### DIMMABLE GLASS SYSTEMS

Gentex is the world's **leading supplier** of **dimmable smart glass**, shipping nearly 42 million dimmable devices annually.

Product portfolio: