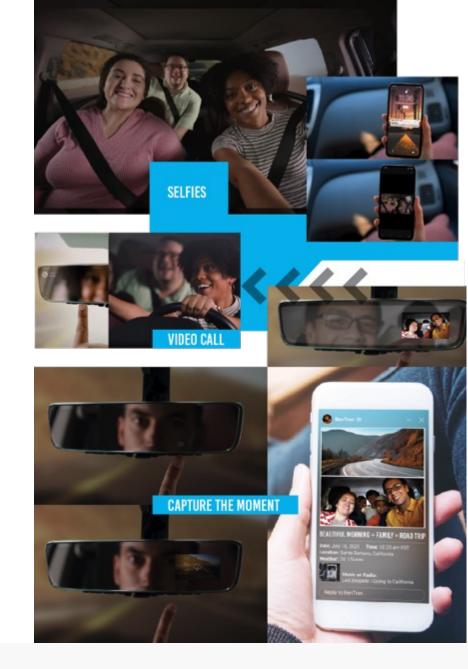

### SELFIE CAM

- Mirror-integrated RGB camera facing the cabin for
  - In-cabin selfies
  - Video calls
- Capture the Moment function
  - Combines selfie cam with metadata from vehicle bus (computer network) into social media posts