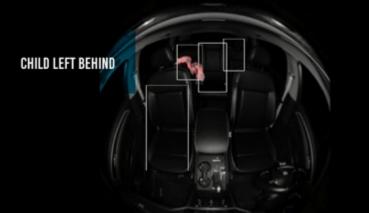

### IN-CABIN MONITORING

- 2D, 3D and structured-light-based analytics for determining:
  - Occupant detection/behavior/classification/identification
  - Hands on wheel/vehicle interaction
  - Object left behind
  - Body pose/position/posture detection
  - Micro-vibrations/presence of life