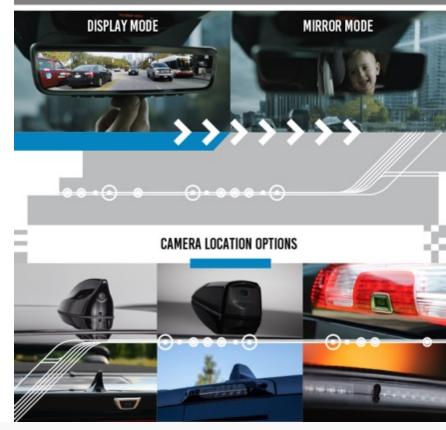

### FULL DISPLAY MIRROR® (FDM®)

- Intelligent rear-vision system
- Custom camera streams live video to unique mirrorintegrated LCD display

#### The Camera Feature Drivers Are Looking For!

 Highest feature desirability score in the JD Power 2021 Tech Experience Index StudySM (TXI)

#### **The Industry Benchmark!**

- Shipping for over 60 vehicle models on 16 different brands
- From luxury to mass market; from cars to trucks to SUVs