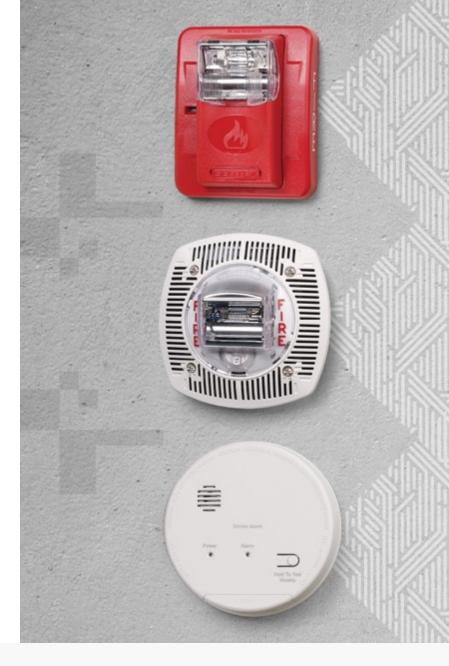

#### PRODUCT PORTFOLIO - FIRE PROTECTION

Gentex was **founded** as a manufacturer of **fire protection products** and is best-known for introducing the **world's first** dual-cell **photoelectric** smoke alarm.

# SMOKE DETECTORS AND SIGNALS

- Gentex supplies the commercial fire protection market with:
  - Photoelectric smoke detectors and alarms
  - Carbon monoxide detectors and alarms
  - Audible/visual signaling appliances
  - Bells and speakers
- Millions of Gentex detectors and signals can be found in schools, dormitories, hotels and hospitals throughout North America and the world

Nearly 50 years of fire protection expertise

Quick to detect slow, smoldering fires