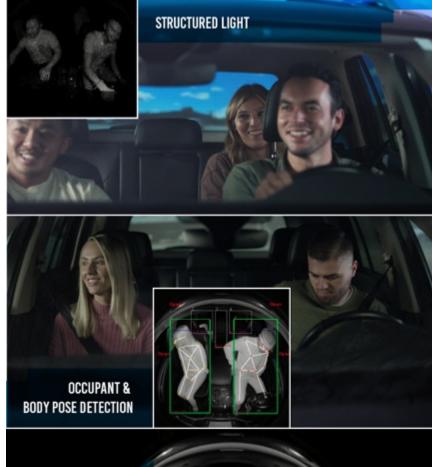

### IN-CABIN MONITORING

- 2D, 3D and structured-light-based analytics for determining:
  - Occupant detection/behavior/classification/identification
  - Hands on wheel/vehicle interaction
  - Object left behind
  - Body pose/position/posture detection
  - Micro-vibrations/presence of life