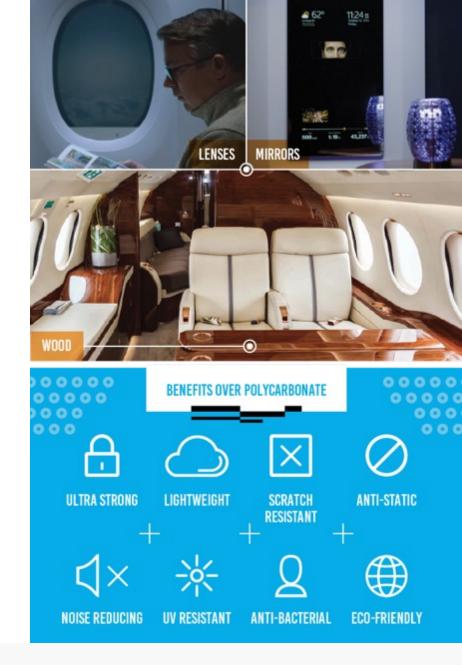

### LAMINATES

- Glass laminates using a special laminating technique to produce strong, ultra-thin laminated glass sheets
- Meets the rigorous standards set by the
  - Federal Aviation Administration (FAA)
  - European Aviation Safety Agency (EASA)
  - International Civil Aviation Organization (ICAO) and
  - <sup>–</sup> the airline industry.
- Meets and exceeds aircraft specifications in terms of preventing smoke, fire, toxicity, and other potential effects.

#### CONCEALMENT

- Sensor Shrouds
  - Small, dimmable panels that conceal cameras and sensors for enhanced aesthetics
- Pillar displays
  - Vehicle pillar-integrated display behind dimmable glass
  - Conceals cameras and displays

### PRIVACY CONTROL

- For the autonomous age, Gentex is working to provide largearea dimmable panels for privacy control
- Demonstrated on the Rinspeed microSNAP, a "last-mile" autonomous concept vehicle for commuting or localized delivery