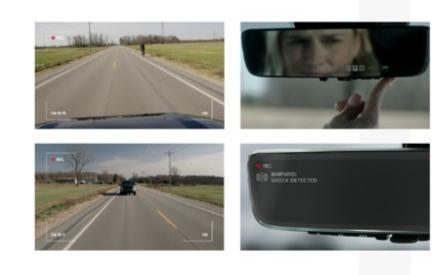

### DIGITAL VIDEO RECORDER

- Mirror-integrated digital video recorder (DVR)
- Capable of recording from front, rear and interior cameras
- Scalable product line with core recording functionality and a host of value-added options

### SELFIE CAM

- Mirror-integrated RGB camera facing the cabin for
  - In-cabin selfies
  - Video calls
- Capture the Moment function
  - Combines selfie cam with metadata from vehicle bus (computer network) into social media posts