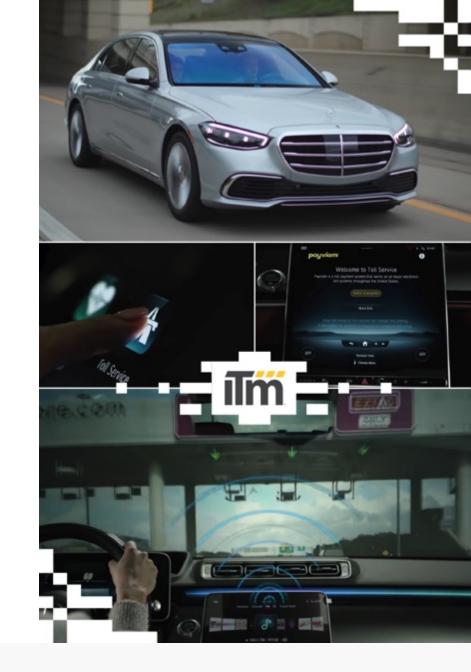

### INTEGRATED TOLL MODULE

- Integrated Toll Module<sup>®</sup> (ITM<sup>®</sup>) is a nationwide toll collection technology for factory integration into new vehicles
- Uses a vehicle-integrated, multi-protocol toll tag to provide access to toll roads across the United States, Canada, and Mexico
- Mirror- and dash-integrated versions available
- Eliminates toll-tag windscreen clutter and the need to manage multiple toll accounts
- Shipping for Audi and Mercedes

### TRANSACTIONAL VEHICLE

- PayByCar<sup>™</sup>
  - Uses ITM module to detect when a user pulls into a gas station and provides touch-free payment via text.

- Simplenight<sup>®</sup>
  - Access a variety of bookable events, hotels, restaurants, and experiences from your connected device.

Growing list

of partners

MOBILE PAYMENT AND E-CONCIERGE TECHNOLOGIES FOR IMMEDIATE IMPLEMENTATION