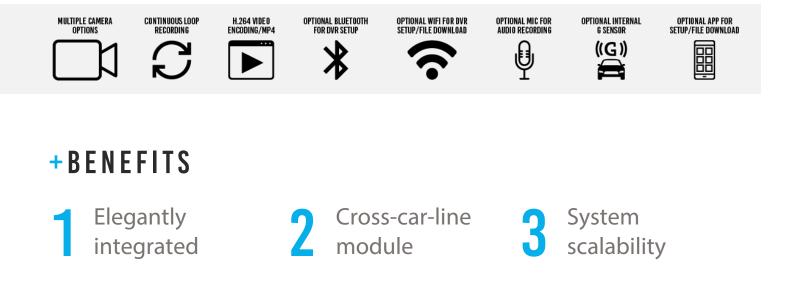

### DIGITAL VIDEO RECORDER

- Mirror-integrated digital video recorder (DVR)
- Capable of recording from front, rear and interior cameras
- Scalable product line with core recording functionality and a host of value-added options