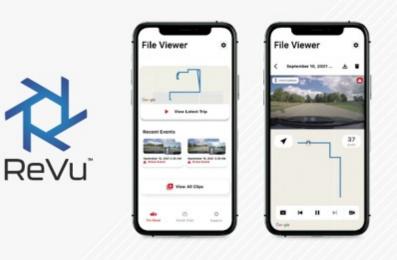

### FULL DISPLAY MIRROR® (FDM®)

- Intelligent rear-vision system
- Custom camera streams live video to unique mirrorintegrated LCD display

#### **The Industry Benchmark!**

- Shipping for over 60 vehicle models on 16 different brands
- From luxury to mass market; from cars to trucks to SUVs