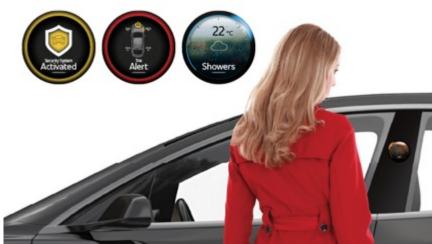

#### SENSING

Gentex is shaping the future with it's innovative **sensing technologies** for today's vehicles though the **autonomous age** keeping passengers safe and vehicles up and running.

Product portfolio:

# **BIOMETRIC AUTHENTICATION**

- In-vehicle biometrics system that authenticates the driver
- Cases for authentication:
  - Preset parameters/user modes
  - Driver and vehicle personalization
  - Secure authorization for in-vehicle transactions
- Iris scan
  - Most secure forms of biometric identification, with a false acceptance rate as low as one in 10 million

### DRIVER MONITORING

- Mirror-integrated cameras and emitters monitor the driver to:
  - Detect drowsiness
  - Identify distractions
  - Detect sudden sickness
  - Manage transition from automated to manual control in autonomous vehicles level 3