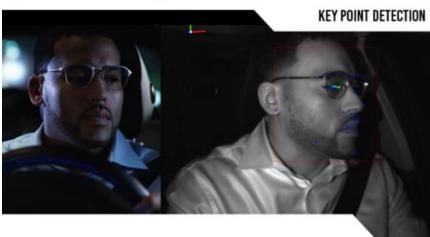

### DRIVER MONITORING

- Mirror-integrated cameras and emitters monitor the driver to:
  - Detect drowsiness
  - Identify distractions
  - Detect sudden sickness
  - Manage transition from automated to manual control in autonomous vehicles level 3