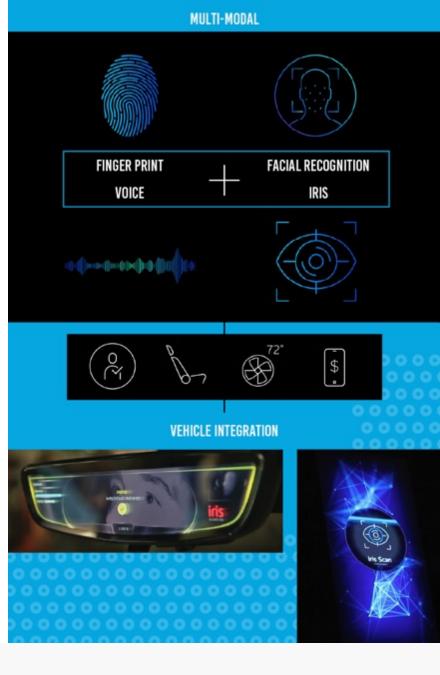

# **BIOMETRIC AUTHENTICATION**

- In-vehicle biometrics system that authenticates the driver
- Cases for authentication:
  - Preset parameters/user modes
  - Driver and vehicle personalization
  - Secure authorization for in-vehicle transactions
- Iris scan
  - Most secure forms of biometric identification, with a false acceptance rate as low as one in 10 million