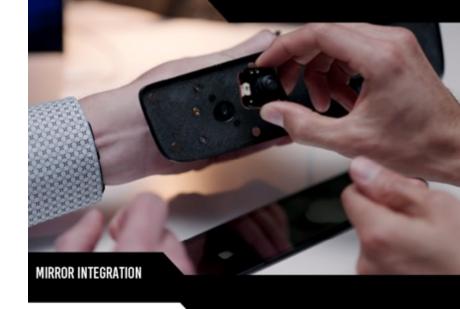

### FULL DISPLAY MIRROR® (FDM®)

- Intelligent rear-vision system
- Custom camera streams live video to unique mirrorintegrated LCD display