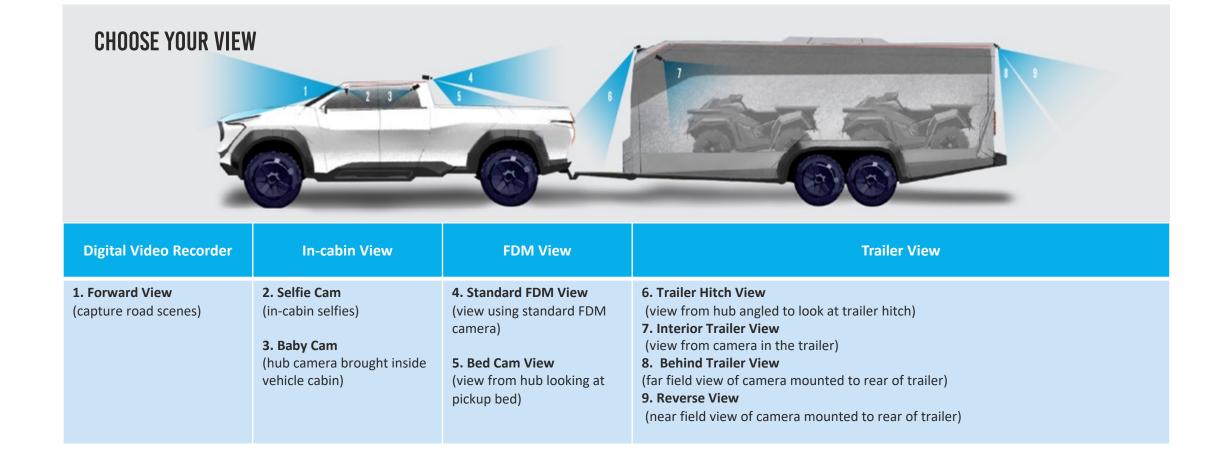

### **MULTI-VIEW TRAILER CAM**

The system relays the video signal from multiple cameras via a trailer-mounted WiFi hub to a WiFi enabled Full Display Mirror

Enhanced vision

System J scalability