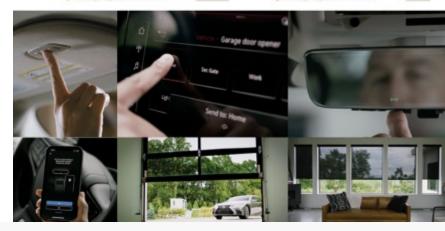

#### HOMELINK®

- With HomeLink, users can control
  - garage doors
  - gates
  - lights and more
- Vehicle-integrated programmable buttons operate virtually any type of home automation device
- HomeLink Connect adds additional Wi-Fi-enabled device control via the HomeLink Connect App, allowing users to operate a variety of technologies from their phone.