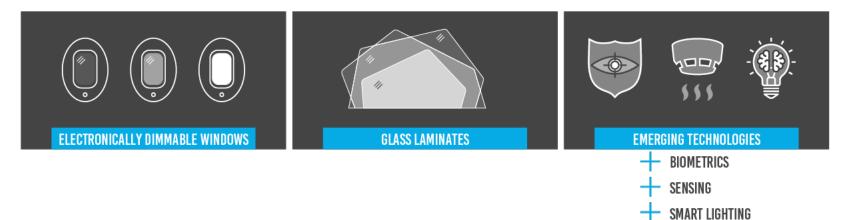

#### **PRODUCT PORTFOLIO - AEROSPACE**

Gentex is the world's **leading supplier** of **electronically dimmable windows** (EDWs) for the **aerospace** industry is working to evolve its core technologies to enhance **security**, **comfort**, and **convenience**.

### AIRCRAFT WINDOWS & CONTROLS

- Electronically dimmable windows (EDWs) are an electrochromic-based sunlight and heat control solution
- Gentex designs and manufactures all electronics (controller, switch) to ensure robust performance and flawless integration

### LAMINATES

- Glass laminates using a special laminating technique to produce strong, ultra-thin laminated glass sheets
- Meets the rigorous standards set by the
  - Federal Aviation Administration (FAA)
  - European Aviation Safety Agency (EASA)
  - International Civil Aviation Organization (ICAO) and
  - <sup>–</sup> the airline industry.
- Meets and exceeds aircraft specifications in terms of preventing smoke, fire, toxicity, and other potential effects.

# EMERGING TECHNOLOGIES

- Biometrics
  - The highly accurate iris scanning system allows for added security and convenience during the flight
- Smart Lighting
  - Intelligent lighting uses a combination of CMOS imagers and focused LED pods to shine light when and where it is needed
- Sensing
  - A comprehensive environmental sensing system using a variety of sensing methods to improve security and health on board