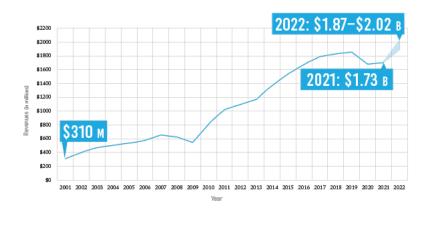

### FAST FACTS

- Established: 1974
- Ownership: GNTX NASDAQ Global Select Market

**4,998** Full-time Employees

41.8M

Auto-Dimming Mirror Units

650+

Nameplates our Content Appears On

| A | A | A | A | A | A | A | A | A | A | A |
|---|---|---|---|---|---|---|---|---|---|---|
| A | A | A | A | A | A | A | A | A | A | A |
| A | A | A | A | A | A | A | A | A | A | A |
| A | A | A | A | A | A | A | A | A | A | A |
| A | A | A | A | A | A | A | A | A | A | A |
| A | A | A | A | A | A | A | A | A | A |   |