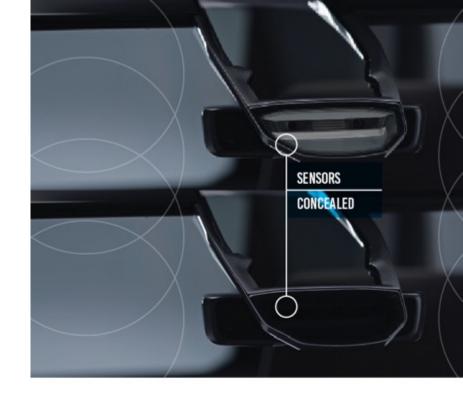

#### CONCEALMENT

- Sensor Shrouds
  - Small, dimmable panels that conceal cameras and sensors for enhanced aesthetics
- Pillar displays
  - Vehicle pillar-integrated display behind dimmable glass
  - Conceals cameras and displays

#### +BENEFITS

Customer surprise and delight

J