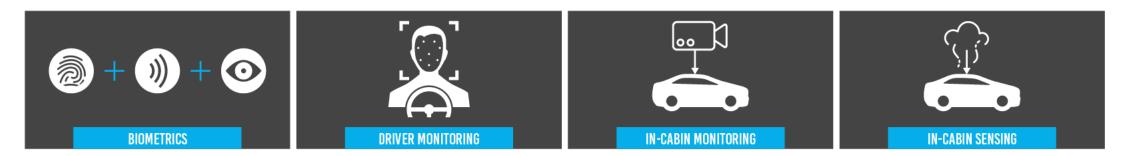

# **BIOMETRIC AUTHENTICATION**

- In-vehicle biometrics system that authenticates the driver
- Cases for authentication:
  - Preset parameters/user modes
  - Driver and vehicle personalization
  - Secure authorization for in-vehicle transactions
- Iris scan
  - Most secure forms of biometric identification, with a false acceptance rate as low as one in 10 million

### DRIVER MONITORING

- Mirror-integrated cameras and emitters monitor the driver to:
  - Detect drowsiness
  - Identify distractions
  - Detect sudden sickness
  - Manage transition from automated to manual control in autonomous vehicles level 3

### IN-CABIN MONITORING

- 2D, 3D and structured-light-based analytics for determining:
  - Occupant detection/behavior/classification/identification
  - Hands on wheel/vehicle interaction
  - Object left behind
  - Body pose/position/posture detection
  - Micro-vibrations/presence of life

### IN-CABIN SENSING

- Particulate sensing
  - In-vehicle smoke detector to detect smoke or vape
- Chemical sensing
  - Nanofiber sensors tuned to detect target chemicals, including explosives, drugs, VOCs, toxic industrial chemicals, amines, and more