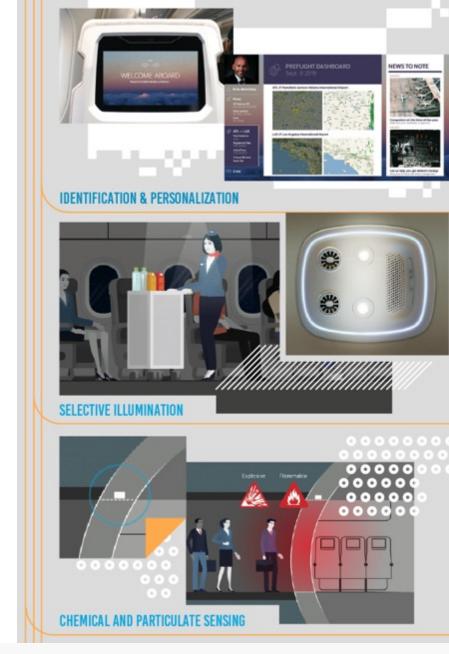

# EMERGING TECHNOLOGIES

- Biometrics
  - The highly accurate iris scanning system allows for added security and convenience during the flight
- Smart Lighting
  - Intelligent lighting uses a combination of CMOS imagers and focused LED pods to shine light when and where it is needed
- Sensing
  - A comprehensive environmental sensing system using a variety of sensing methods to improve security and health on board

### IN-CABIN SENSING

- Particulate sensing
  - In-vehicle smoke detector to detect smoke or vape
- Chemical sensing
  - Nanofiber sensors tuned to detect target chemicals, including explosives, drugs, VOCs, toxic industrial chemicals, amines, and more