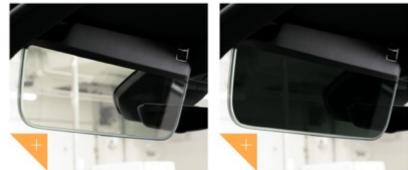

# SUNLOAD CONTROL

- Electrochromic glass and film-based solutions
- Manual or automatic switching modes
- Industry-leading dynamic range:
  - > 55% to < 1% visible light transmission</p>
  - Full gray scale control throughout range
- Extremely low haze
- Neutral gray color
- Blocks up to 88% of total solar energy in dark state

#### + BENEFITS

Enhanced vehicle aesthetics

PECIFICATIONS

S